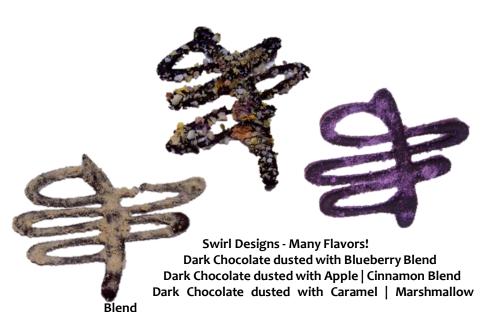

# Too Many Flavor Profiles to List DTD Newest Chocolate Garnishes

White or Milk Chocolate Pistachio Nut Raspberry

White or Dark Chocolate Basil Lava Sea Salt Stick Dark Chocolate Orange Zest Cranberry Sea Salt

White or Dark Chocolate Apricot Almond

White or Dark Chocolate Cherry Coconut

White or Milk Chocolate Crushed Edible Flowers with Ginger and Lemon Zest

**Peanut Butter Chocolate Mouse Pretzel** 