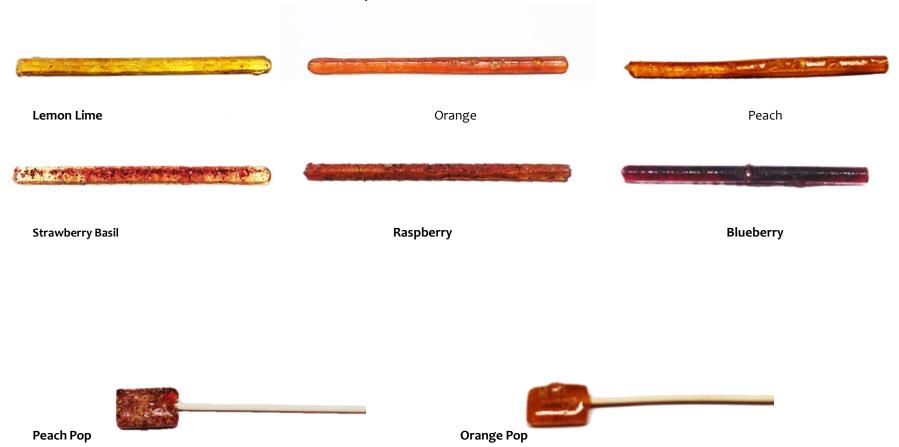

### **STIRRERS & POPS**

With Natural Fruits 4inch-6inch

Customized Profile Flavors: Mint, Banana Fig, Wild Cherry, Blood Orange, Pineapple, Strawberry, Hibiscus, Mango, Bacon, Chipotle, Habanero, Red Pepper, Lavender, Peppercorn, Peppermint, Maple, Chocolate, Honey, and so much more...