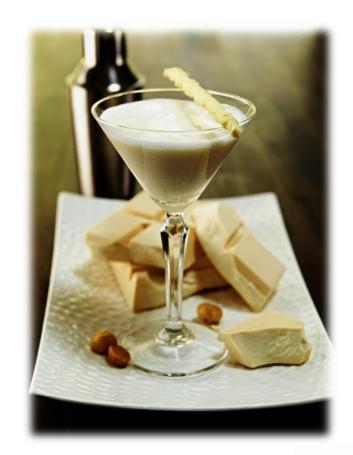

# Too Many Flavor Profiles to List DTD Newest Chocolate Garnishes

White or Milk Chocolate Pistachio Nut Raspberry

White or Dark Chocolate Basil Lava Sea Salt Stick Dark Chocolate Orange Zest Cranberry Sea Salt

White or Dark Chocolate Apricot Almond

White or Dark Chocolate Cherry Coconut

White or Milk Chocolate Crushed Edible Flowers with Ginger and Lemon Zest

**Peanut Butter Chocolate Mouse Pretzel** 