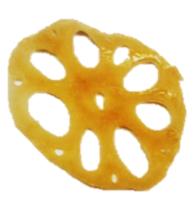

### **ASIAN BISTRO FLAIR**

#### **DTD Newest Garnishes**

**Lotus Root** 

**Peanut Butter Sesame** 

Fig Wrapped Apricot

Jalapeño Coconut Pepper