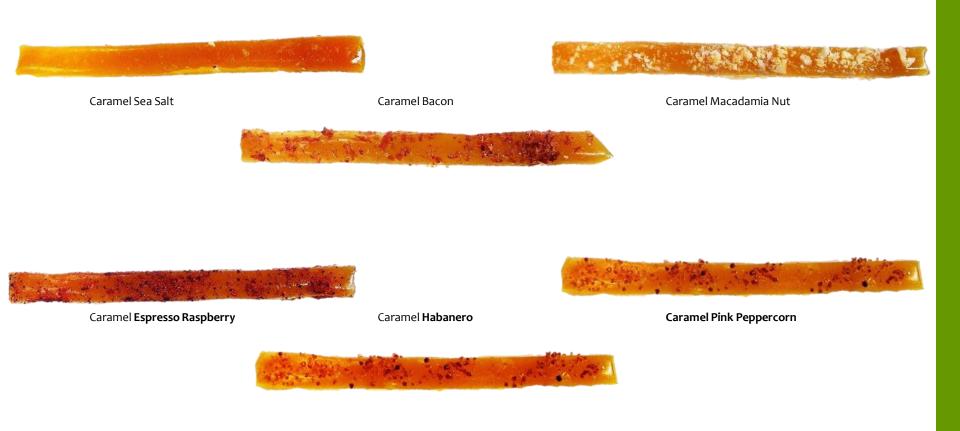

### **CARAMEL STIRRERS**

4inch-6inch

Customized Carmel Stirrers Profile Flavors: Butter Rum, Banana Fig, Coconut Peanut Butter, Chipotle, Red Pepper, Maple, Honey, Chocolate, and so much more...